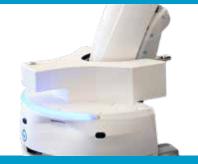

А

1. Ultrasonic distance sensors

2. Cliff detector sensors

3. High quality LiDAR (50m range)

4. TOF sensor

5. High performance fraction wheels

6. Side guard bumper wheels

7. Safety bumper with auto stop