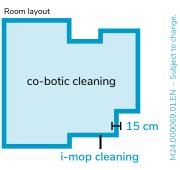

## **Clean 300m<sup>2</sup> in just 1 minute of your time,** with the i-walk

## **Product** Specifications

4 h

Runtime

with i-power 9

Practical performance up to 700 m<sup>2</sup>/h Clean 300m<sup>2</sup> in 1 minute setup time