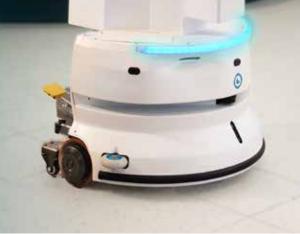

А

1. Ultrasonic distance sensors

2. Cliff detector sensors

3. High quality LiDAR (50m range)

4. TOF sensor

5. High performance fraction wheels

6. Side guard bumper wheels

7. Safety bumper with auto stop